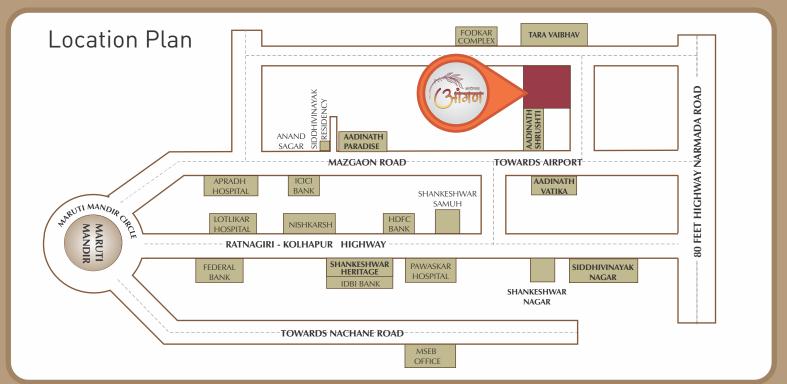

## Move up to the good life

It's an iconic property development adjacent to Maruti Mandir Chicle, Mazgaon Road, Ratnagiri will be proud about...

It's a never-before opportunity to experience the graceful life...It is **Aadinath Aangan**!

Situated in pristine and peaceful surroundings, **Aadinath Aangan** symbolizes all that is top-of-the-line. A stellar location, space-optimizing design, premium comforts, high-end finishes and hand-picked amenities truly make it an exclusive gated community in the surrounding area.