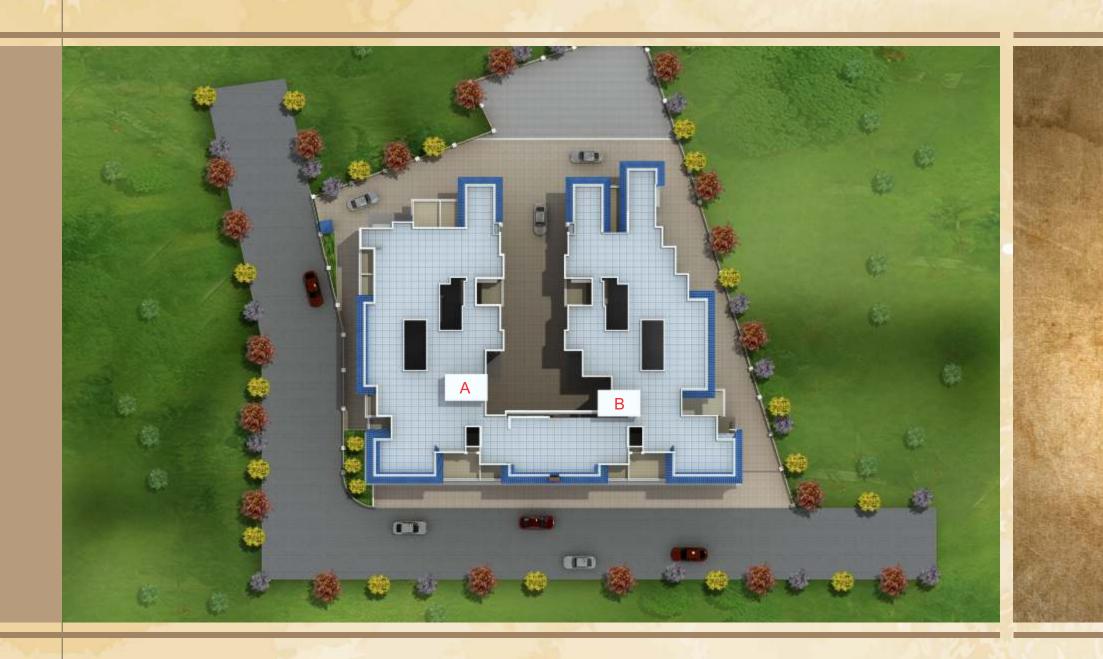

Situated in pristine and peaceful surroundings, **Aadinath Aangan** symbolizes all that is top-of-the-line. A stellar location, space-optimizing design, premium comforts, high-end finishes and hand-picked amenities truly make it an exclusive gated community in the surrounding area.

## Ambience Forever

Entrance Gate

Attractive Elevation

Decorative Entrance Lobby

Granite stair case

## Your Conveniences

Ample Parking

Lift with Power Back up

Ample Lighting for Common Areas

Gas Pipe line

Safety & Security

CC TV camera system

RCC : Earthquake Resistant RCC frame structure. 6" thick external & 4" thick internal laterite stone wall. Sand faced external plaster & neeru finish internal plaster